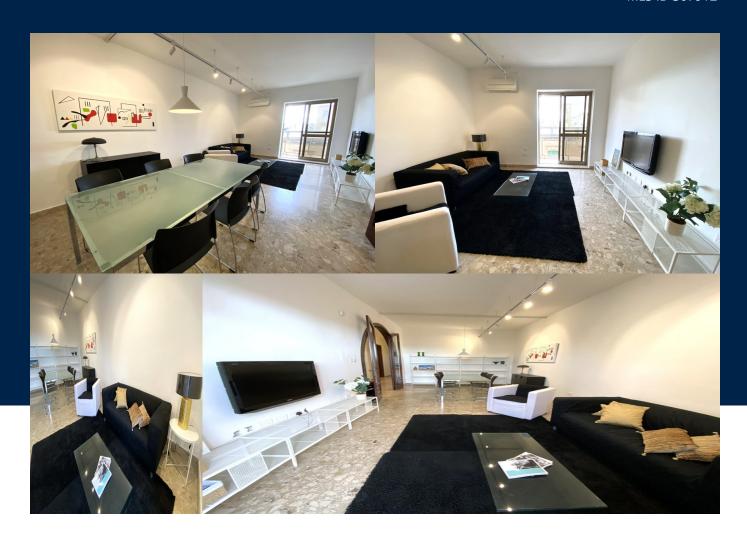

#### **BATHS**

2

A central apartment located in the town of Sliema, with close proximity to all amenities. This squarish layout features a fully equipped kitchen, a separate spacious dining and living area leading onto a balcony, main bathroom and two bedrooms, one with en-suite facilities. A third bedroom can be converted into a home office.