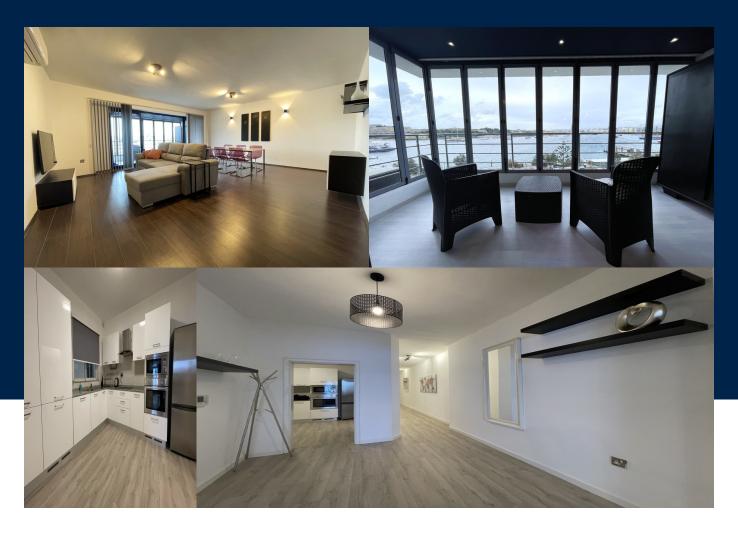

#### BEDS 2

BATHS

This seafront apartment is situated in the vibrant heart of Sliema, a highly sought after area renowned for its abundance of shops, cafes, restaurants, and essential amenities. Boasting a generous layout and enjoying ample natural light, the accommodation is thoughtfully designed with a welcoming entrance hall leading to an open plan living and dining area. This space features an internal terrace, providing an ideal spot to enjoy the breathtaking views of Sliema Creek, Manoel Island,...