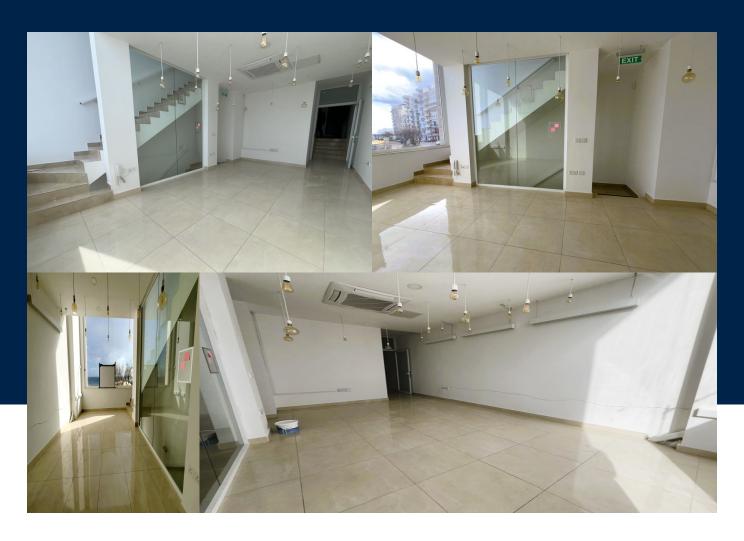

Finished, duplex office located in a central area with easy accessibility. Premises benefit a squarish layout enjoying plenty of natural light through large windows enjoying views of Sliema seafront. It has a footprint of 70sqms spread on two levels, airconditioned throughout and a WC.