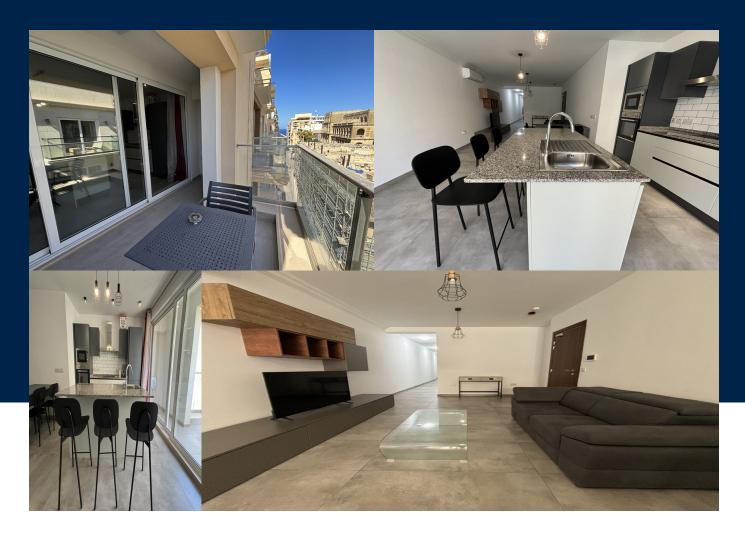

### **BEDS**

3

2

**BATHS** 

High floor, 138 sqm apartment just minutes away from Tigne Point, enjoying city and distant sea views. Accommodation comprises an open plan kitchen, dining and living area, opening out onto a terrace, three bedrooms, two bathrooms, and laundry room. An optional one car lock up garages available within the block. Early viewing recommended.