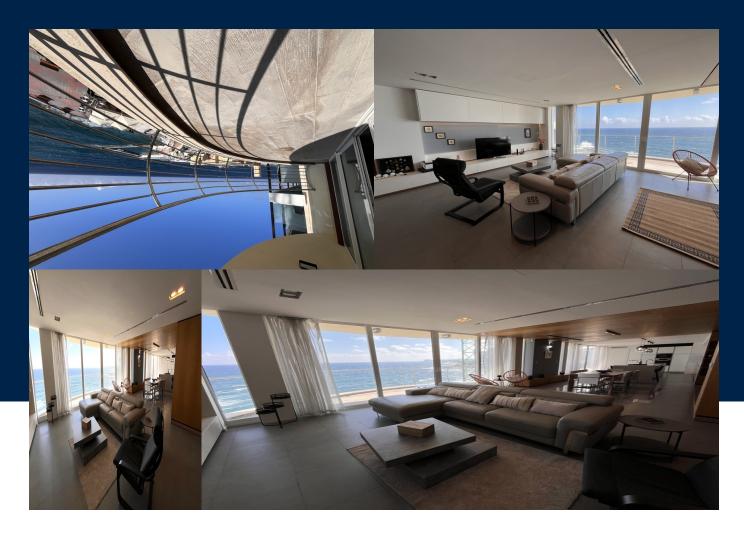

**BEDS INTERIOR BATHS** 

370 Sq Mt 3 3

**GARAGE** 

Yes

This luxurious apartment is located in Sliema, a popular area in Malta known for its beautiful sea views and vibrant atmosphere. The designer finished apartment boasts 390 sqm of living space with a double fronted layout, offering stunning views of the Mediterranean Sea. The spacious living area includes an open plan kitchen with pantry, dining, and living area, with a separate library area, leading out onto a grand terrace. A perfect spot to unwind, dine...