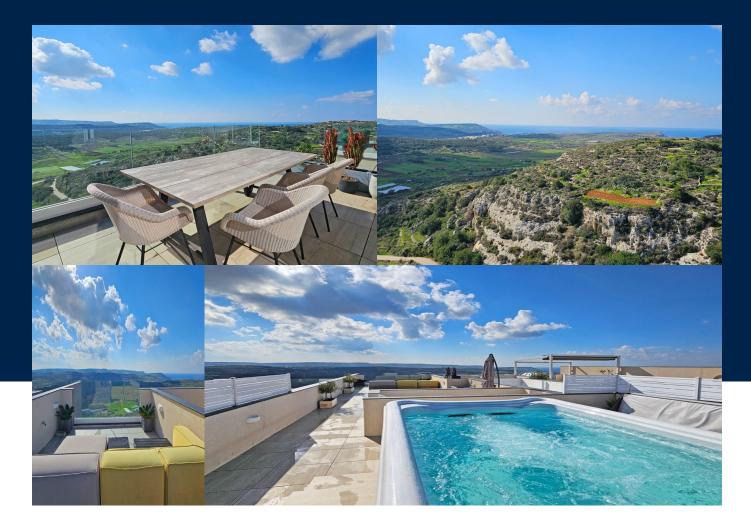

Unique Designer two bedroom penthouse in Malta's latest Special Designated Area. The property has been professionally designer finished and has utilized all the space with stylish and luxurious finishings. This south facing penthouse has amazing views from both the front terrace and the roof terrace which also benefits from a large Jacuzzi swim pool. The open-plan kitchen, dining and living room has an Italian fitted kitchen with top end appliances, a fireplace and access onto...