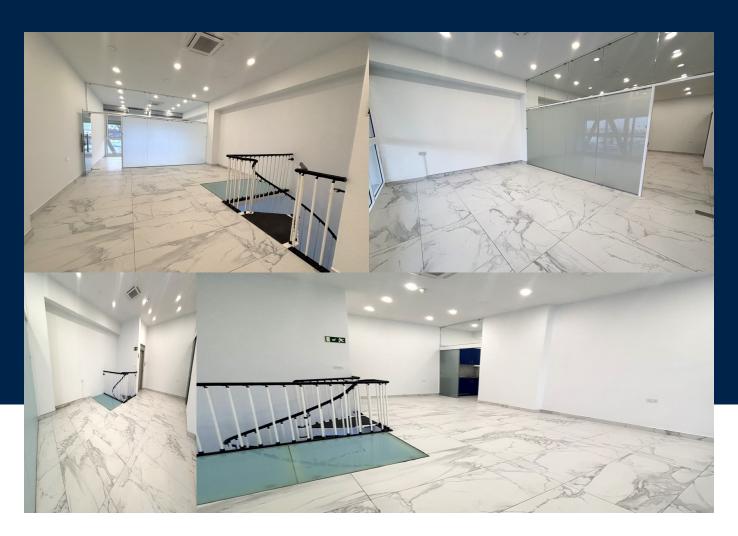

## **INTERIOR**

135 Sq Mt

**BATHS** 

This spacious duplex office, situated in a prime location at the Strand in Sliema, has 135 square meters of internal space. Boasting with natural light through large glass, benefit from the scenic view and allows supreme visibility due to lots of passing trade. For added convenience, the office comprises a kitchenette, elevator and a bathroom.