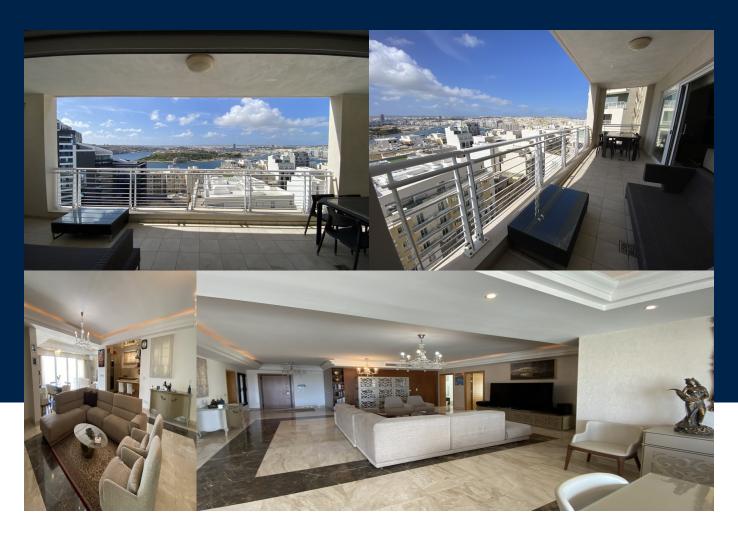

## **Amenities and Features**

External Features: Lift Internal Features: Washroom Airconditioning: Central A/C

**BEDS INTERIOR BATHS** 197 Sq Mt

Introducing a luxurious and spacious three bedroom apartment located in central Sliema set on a high floor in the residential development of Fort Cambridge and offering breathtaking views of Manoel Island and the iconic Valletta bastions. With a generous size of 240 square meters, this fully furnished residence epitomizes modern living with its blend of elegance, functionality, and natural light. Upon entering, you are greeted by a grand entrance hall that sets the tone for...