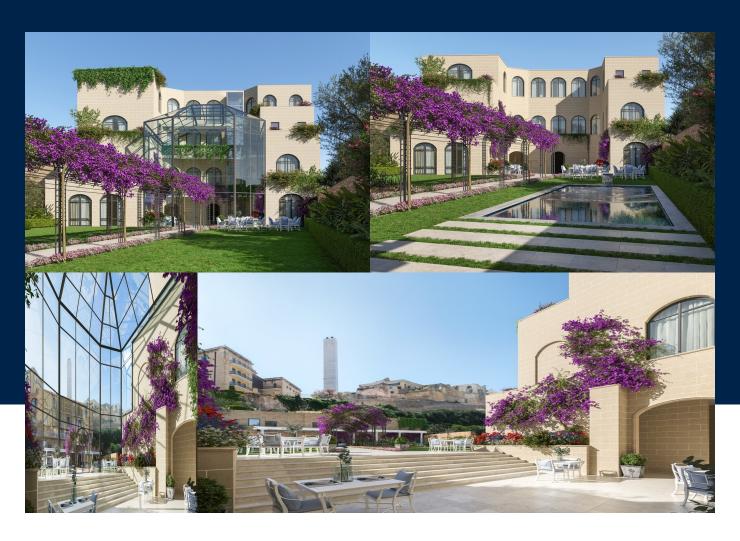

## John Dandria john.dandria@maltasothebysrealty.com **Position:** Sales Associate

**POOL BEDS** 

> Yes 866 Sq Mt

**BATHS** 

6

A remarkable seafront Palazzino encompassing approximately 1230 sqm with a wide and imposing facade commanding excellent sea views, featuring a sizeable garden and a unique underlying 16-car garage. The property is structurally converted and in good condition and is ideal as a boutique hotel, a residential townhouse or as a prestigious office. Further extension at the back of the garden is possible. Further details on request.