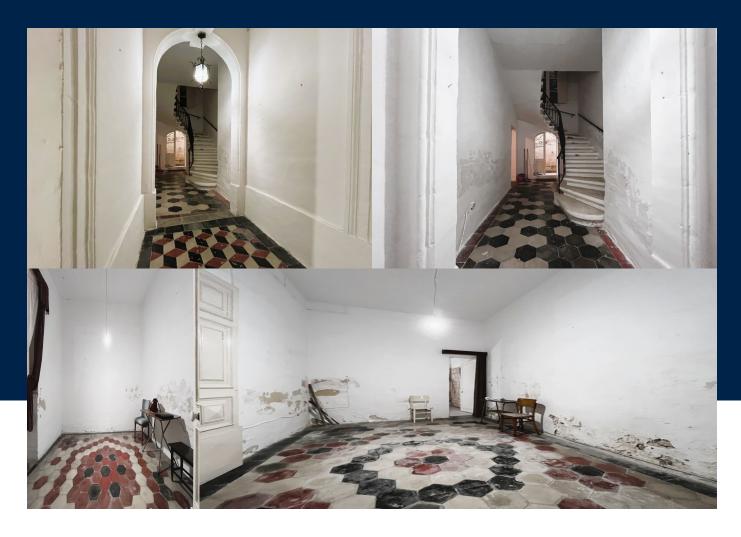

## **Amenities and Features**

External Features: Courtyard External Features: Use of Roof Internal Features: Washroom

**BEDS INTERIOR BATHS** 

190 Sq Mt 1

A rare find in one of Sliema's most desirable residential street, situated in a designated UCA area. This unconverted home is a typical early 20th century, double fronted townhouse reflecting the architectural style prevalent of the period. The limestone facade features a traditional entrance where one is greeted by a spacious hallway adorned with patterned tiles. Two very generous sized rooms flank the hall, enjoying high ceilings, wooden beams and other traditional features. Interconnect to...