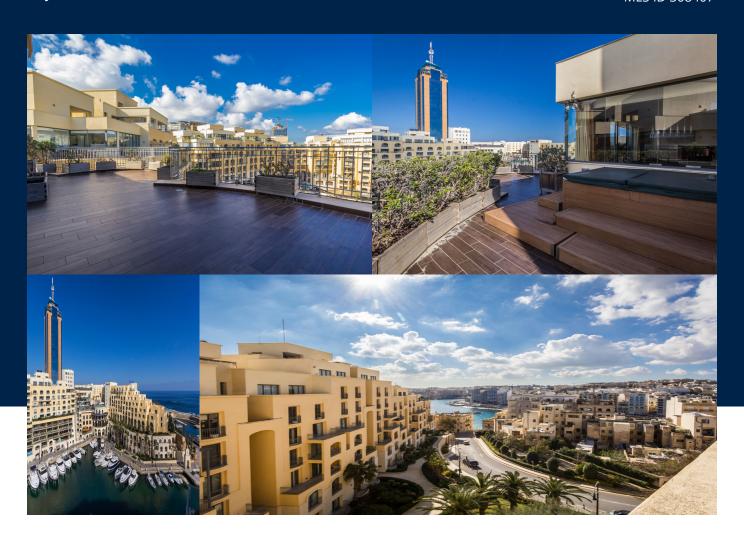

## Yes

This spacious 400 sqm corner penthouse is part of a vibrant lifestyle development featuring a marina and office tower. The well-designed layout includes an entrance hall with ample storage, a sizable kitchen to the right, and a combined living and dining area to the left, opening onto a large front terrace complete with a deck area and jacuzzi. The property boasts three double bedrooms, two with en-suite bathrooms, leading to another expansive terrace with stunning...