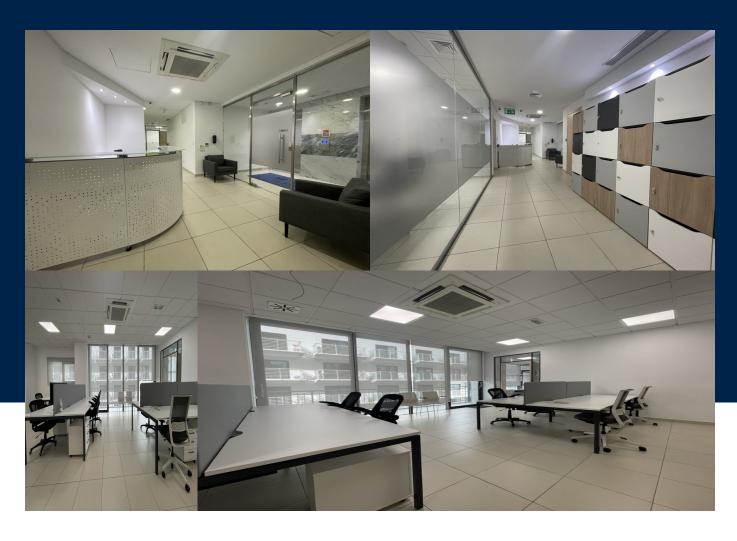

## **BATHS**

2

Prime location office space, positioned in the vibrant heart of St. Julian's, adjacent to the Mercury Tower and conveniently within walking distance of the charming Spinola Bay. Spanning a generous 500 square meters, the office is thoughtfully designed and comes fully furnished, presenting a seamless transition for immediate occupancy. Upon entering a welcoming reception area sets the tone for a professional and inviting environment. The layout of the space is strategically organized, featuring two expansive...