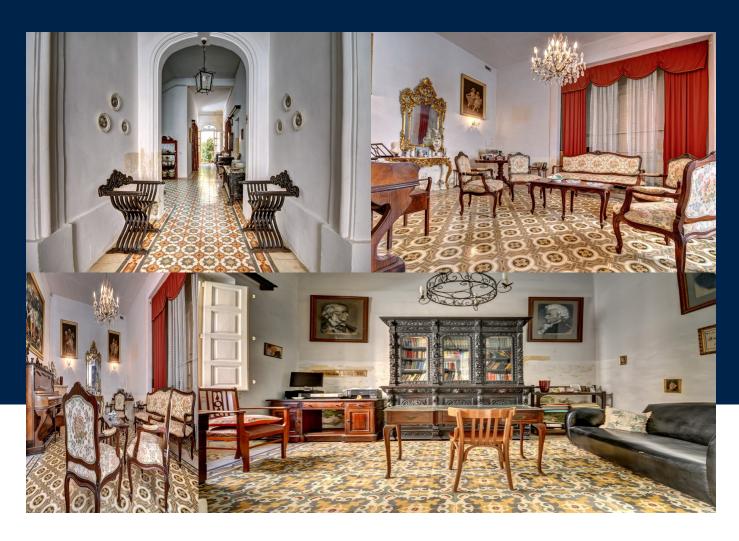

### **BATHS**

2

A corner double fronted townhouse situated in a most desirable location in Sliema, close to the serene promenade and sea. This property features a spacious layout with rooms on either side and enjoys lots of natural light. It includes a lovely wide entrance hall, sitting room, study, dining area, and a kitchen leading onto a back yard, four bedrooms that consists of three double bedrooms and one single bedroom, two bathrooms and a washroom on...