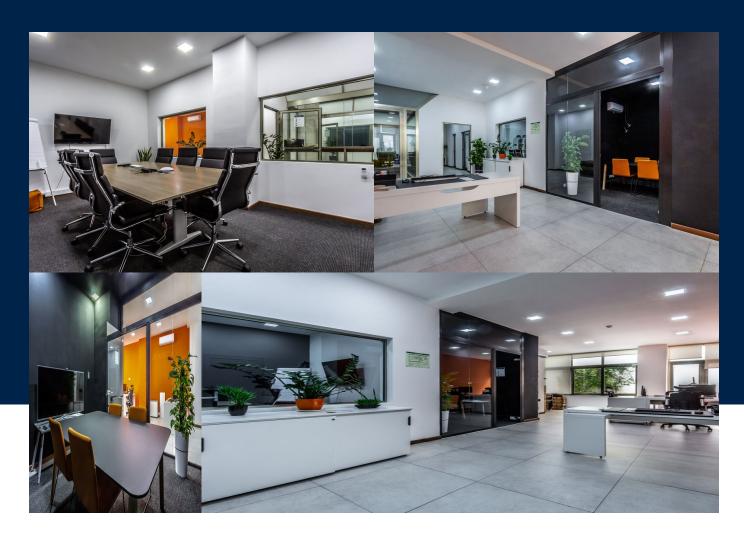

#### **BATHS**

2

State of the art seafront offices at street level located in Sliema. With an area of 280sgm of internal space, the layout consists of spacious open-plan offices, a boardroom, a store room, a large staff kitchen and two bathrooms. Further, there is a communal reception area, a courtyard and a 100sqm terrace enjoying the magnificent sea views and the seaside promenade. This modern office premises has two entrances and is fully furnished and equipped, air...