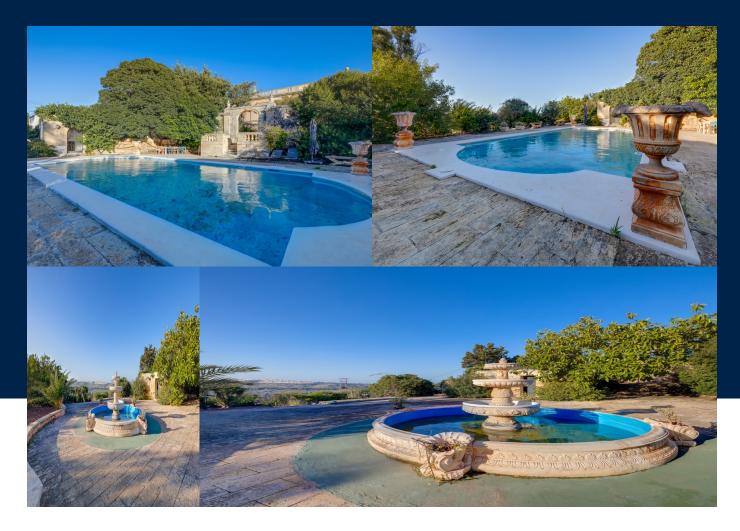

## Francesca Tabone Anastasi

francesca.taboneanastasi@maltasothebysrealty.com **Position:** Sales Associate

| BEDS | POOL | BATHS |
|------|------|-------|
| 6    | Yes  | 4     |

The Wardija property is a stunning estate situated in an exclusive area in the northern part of the island, offering breathtaking views of the countryside and the sea. With a vast area of 10,800 square meters, this unique palatial residence offers unparalleled privacy and is approached by a long private and gated driveway leading to this paradise. Upon arrival, the grand entrance sets the tone for the exclusive experience that awaits within. The property features...