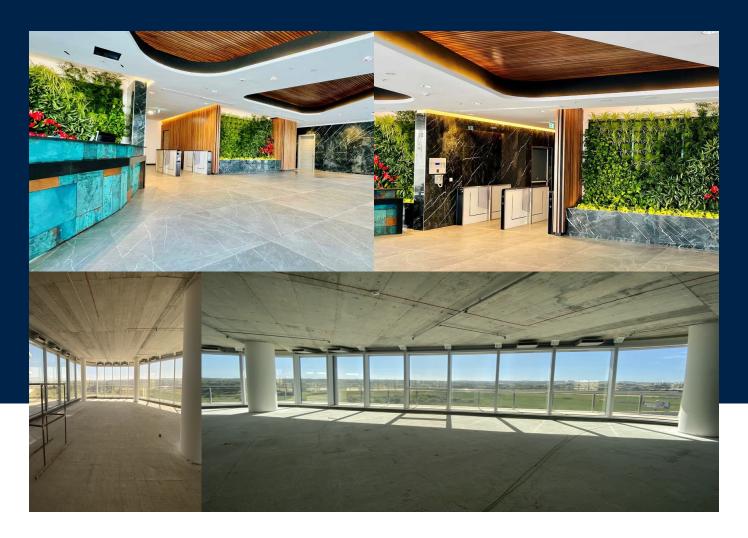

### **750 Sq Mt**

Discover your ideal workspace. Elevate your business with a prestigious office space in the heart of Malta. The business block this space is situated in is a new landmark development made up of 4 towers delivering over 44,000sqm of commercial floor space organised around a central piazza and commercial hub offering all amenities such as bars, restaurants, fitness centre, supermarket, childcare centre, medical centre and over 1400 parking spaces. Situated in a prime location the...