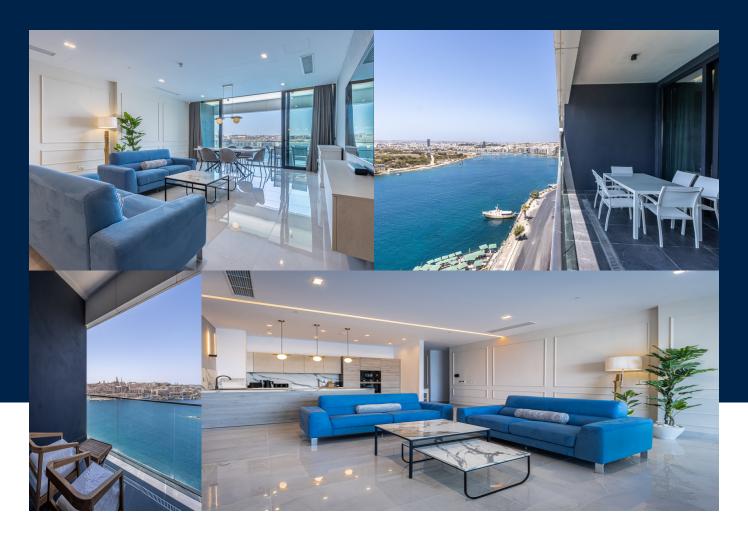

#### **BATHS**

An exceptional property, forming part of a prestigious new development, located in a sought-after area. Its prime location offers a coveted south-facing orientation, providing unparalleled views of the majestic Valletta skyline and the picturesque Sliema creek. Crafted with meticulous attention to detail, this expansive suite is designed to offer a lavish and serene retreat. The thoughtfully curated open-plan layout seamlessly integrates a modern, fully equipped kitchen with a spacious living and dining area, leading out...