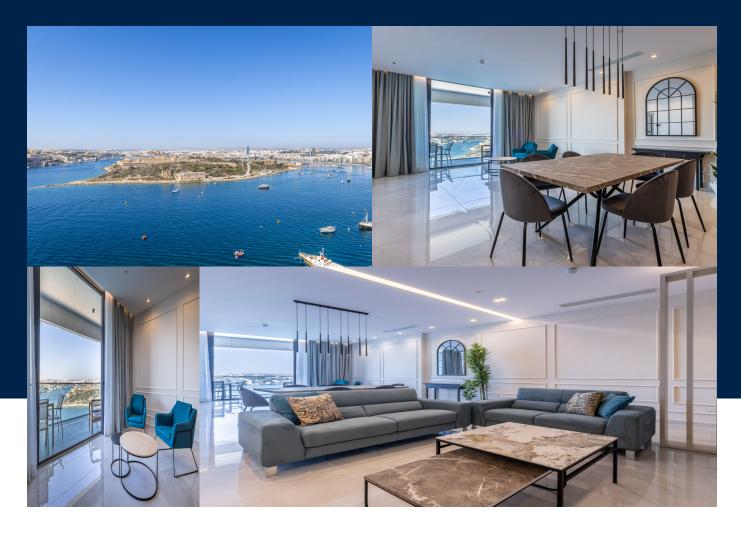

# **Elegant Seafront Apartment**

### BEDS

3

BATHS

4

An exceptional property, forming part of a prestigious new development, located in a sought-after area. Its prime location offers a coveted south-facing orientation, providing unparalleled views of the majestic Valletta skyline and the picturesque Sliema creek. Crafted with meticulous attention to detail, this expansive suite is designed to offer a lavish and serene retreat. The thoughtfully curated open-plan layout seamlessly integrates a modern, fully equipped kitchen with a spacious living and dining area, leading out...