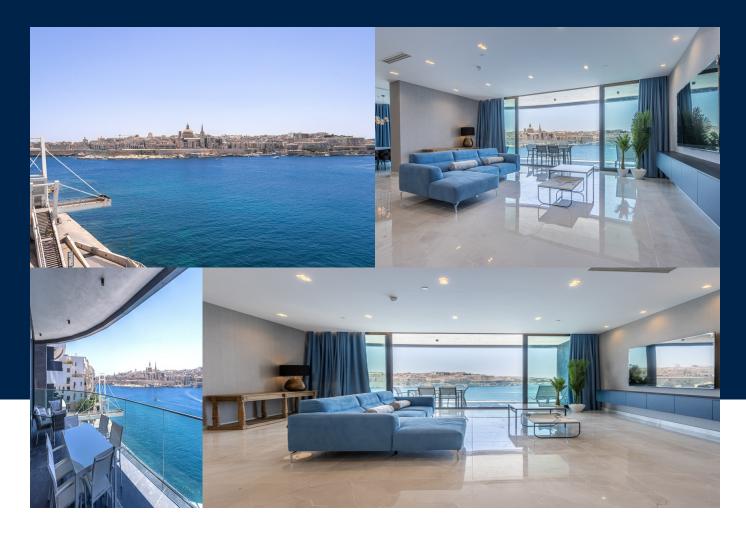

### **Michaela** Tabone

michaela.tabone@maltasothebysrealty.com **Position:** Letting Associate

BATHS

An exceptional corner property, forming part of a prestigious new development, located in a sought-after area. Its prime location offers a coveted south-facing orientation, providing unparalleled views of the majestic Valletta skyline and the picturesque Sliema creek. Crafted with meticulous attention to detail, this expansive presidential suite is designed to offer a lavish and serene retreat. The thoughtfully curated open-plan layout seamlessly integrates a modern, fully equipped kitchen with a spacious living and dining area,...