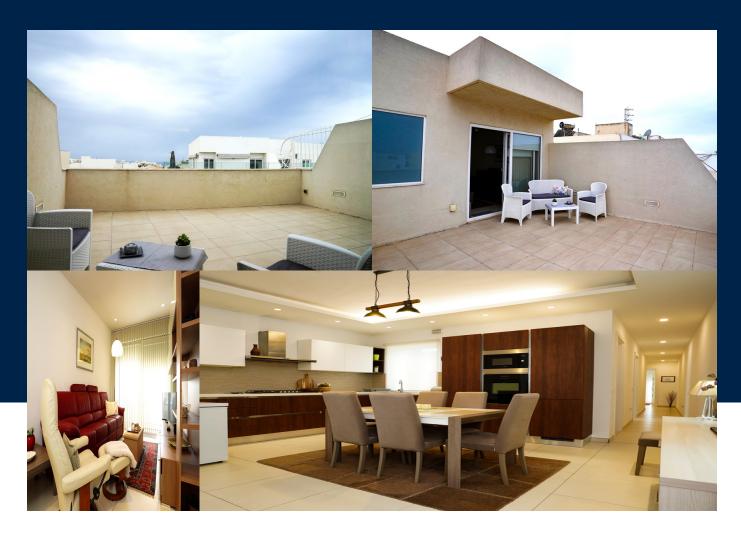

### BEDS 3

BATHS

Modern and highly finished penthouse located in the heart of Sliema, close to all amenities, restaurants, retail outlets and St. James Hospital. This accommodation comprises a modern kitchen, living and dining area, leading onto a terrace, a guest bathroom, washroom, and three bedrooms, one with en-suite and a balcony. This home is fully equipped for comfortable living including double glazed windows and air-conditioned throughout.