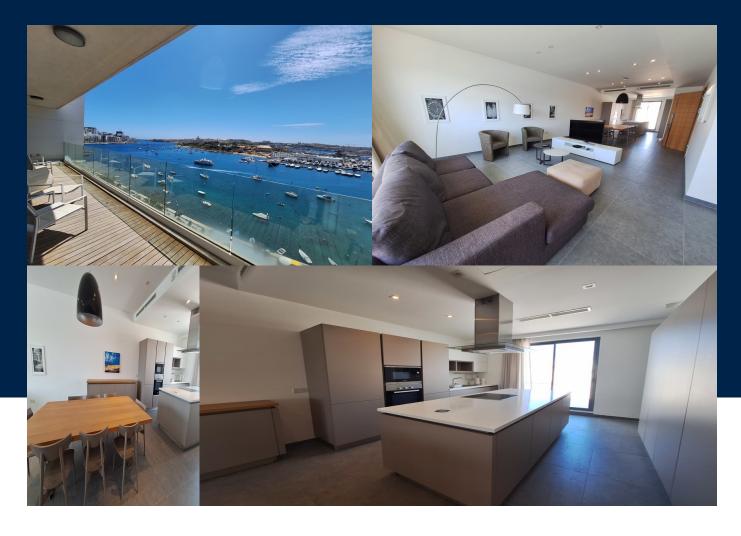

### **BATHS**

2

Indulge in the breathtaking vistas of Valletta from this remarkable seafront apartment in Sliema. With an squarish layout this property features an inviting open plan area merging living and kitchen spaces leading to a large terrace. This residence offers two generously sized bedrooms, including an en-suite, alongside a convenient guest toilet. Immerse yourself in the allure of coastal living, where every glance out the window reveals a picturesque seascape.