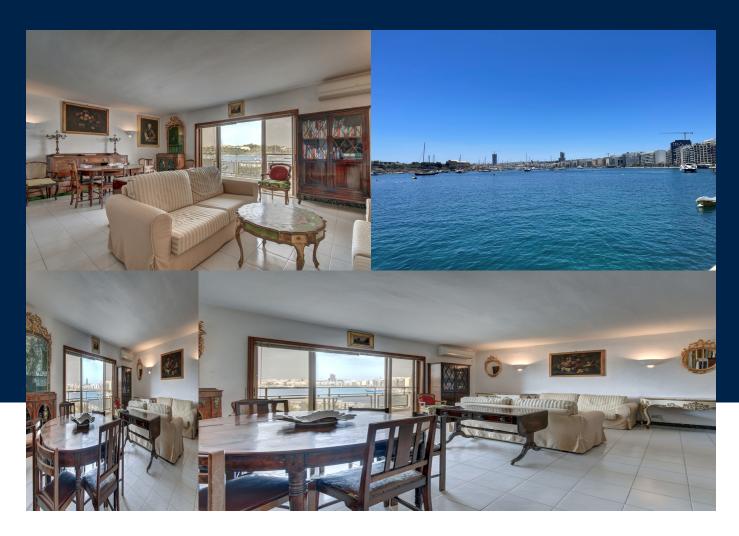

## Francesca Tabone Anastasi

francesca.taboneanastasi@maltasothebysrealty.com **Position:** Sales Associate

**BEDS INTERIOR BATHS** 

125 Sq Mt 3 1

A delightful corner seafront apartment set within a smart block, boasting superb views of Valletta, Manoel Island and the Sliema Ferries. This residence is south facing and offers an extremely comfortable and attractive layout surrounded by all your necessary amenities. Bright and airy throughout, the spacious accommodation comprises an entrance hallway leading to a large open-plan sitting and dining room with a front balcony enjoying excellent views of the sea, a fully fitted and equipped...