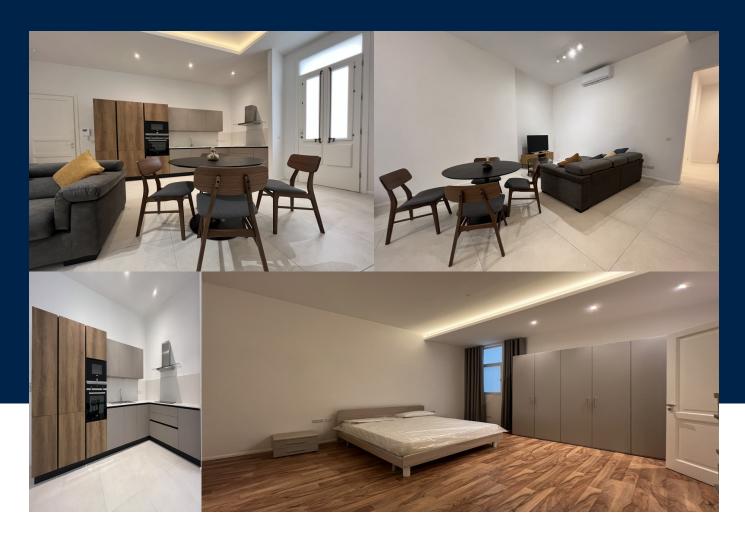

### **Amenities and Features**

External Features: Courtyard Internal Features: Interior Intercom System Air-conditioning: Wall Unit A/C Appliances: Dishwasher Appliances: Dryer Appliances: Microwave Appliances: Range / Oven Appliances: Refrigerator Appliances: Washer

#### **BATHS**

2

This stunning property benefits from being set in one of Malta's busiest hubs, Sliema, however being located in one of the quaint side streets away from the bars, lidos and restaurants means that it enjoys a tranquil and serene atmosphere. Still close enough to walk to all the local amenities, one has a host of cafes, restaurants, shops, bars, gyms, supermarkets and walks along the famous Sliema Promenade. One side of Sliema offers a large...