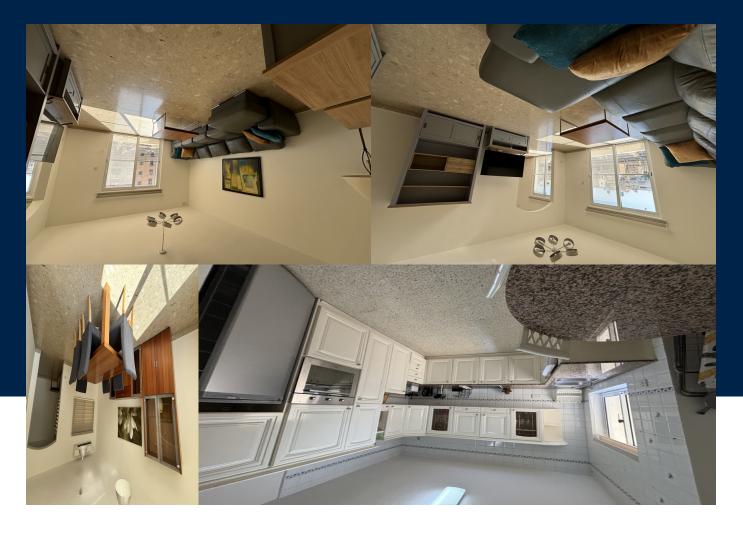

### BEDS 2

BATHS

1

This stunning, apartment exudes opulence and comfort. Set in Sliema, one of Malta's most sought after areas, the property benefits from being close to a host of shops, restaurants, bars, supermarkets, and gyms. Also within walking distance to the promenade, which is perfect for gazing and walks along the open Mediterranean Sea. The accommodation comprises a separate living, formal dining and kitchen, main bathroom and two double bedrooms.