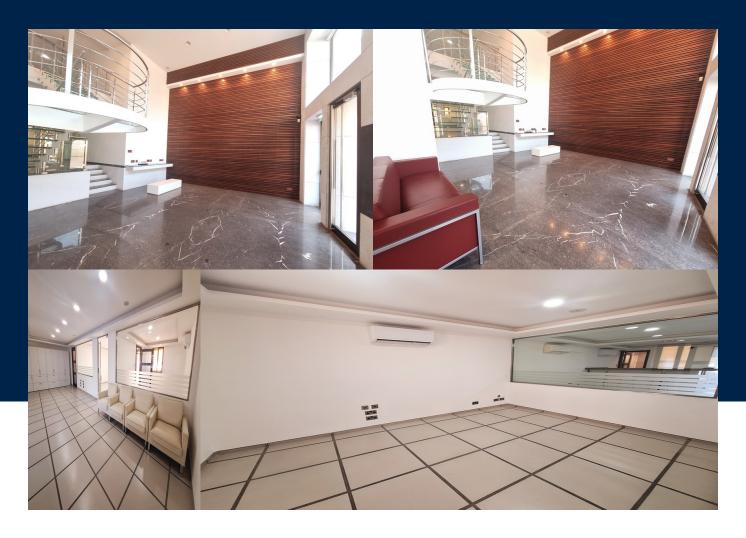

#### **BATHS**

2

Situated on the Sliema promenade, this modern and independent office offers a unique opportunity for your business. Spanning over two floors with a total usable floor area of 308 square meters, it is designed to meet your diverse needs. As you step into the office, you are greeted by a spacious reception waiting area, setting the tone for a professional environment. From here, you have two options: ascend via a striking glass staircase to the...