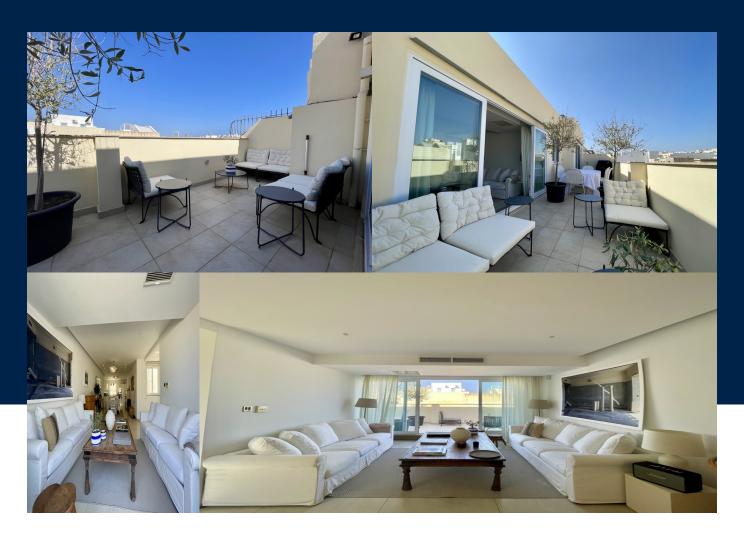

Discover this exquisite duplex penthouse, perfectly situated in Sliema, just a few meters from the vibrant Sliema promenade. Nestled within a modern contemporary block, this penthouse is bathed in natural light and designed to the highest standards. The upper level boasts a spacious and bright living area, featuring a fully equipped modern kitchen, a comfortable sitting room, and a stylish dining area that opens onto a front terrace, ideal for relaxing and enjoying alfresco dining....