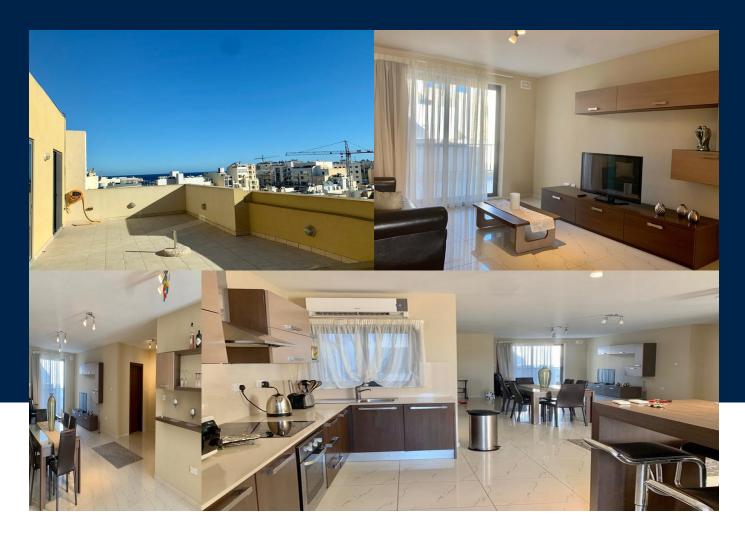

Modern and bright penthouse is available now for long let in Sliema. It comprises of 2 double and one single bedroom, one en-suite bathroom, one guest bathroom, fully equipped kitchen, living / dining area that leads to the very spacious furnished terrace with an amazing views. Every room in is equipped with AC. Penthouse is perfectly located close to all amenities, restaurants, shops, just couple minutes walking distance to Balluta Bay.