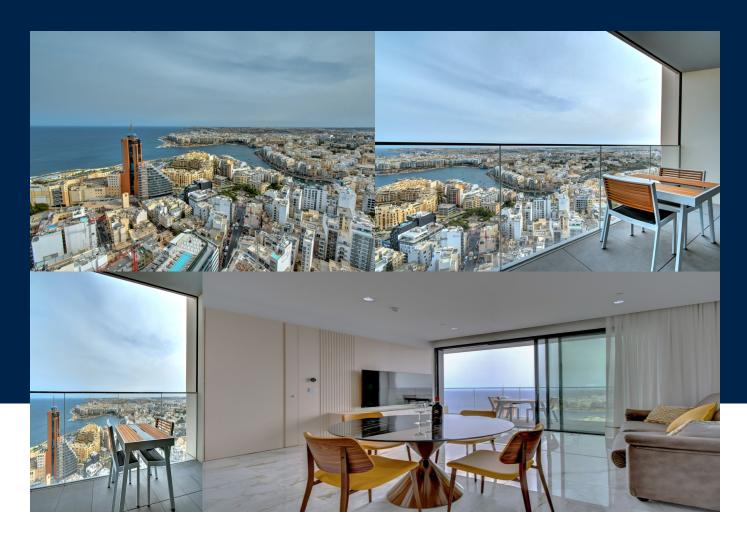

# **Exquisite One Bedroom Apartment**

€4,000/mth.

St Julian's Malta MLS ID 309055

#### **BATHS**

2

Discover unparalleled luxury in this exquisite one bedroom, two bathroom apartment on the 29th floor of the prestigious Mercury Tower. Located just two floors below the penthouse, this residence offers breathtaking, unobstructed views of St. Julian's, Balluta Bay, and Sliema from one of the highest vantage points in the city. Expertly designed with the finest materials and meticulous attention to detail, this apartment epitomizes sophistication and elegance. Residents enjoy exclusive access to world class amenities,...