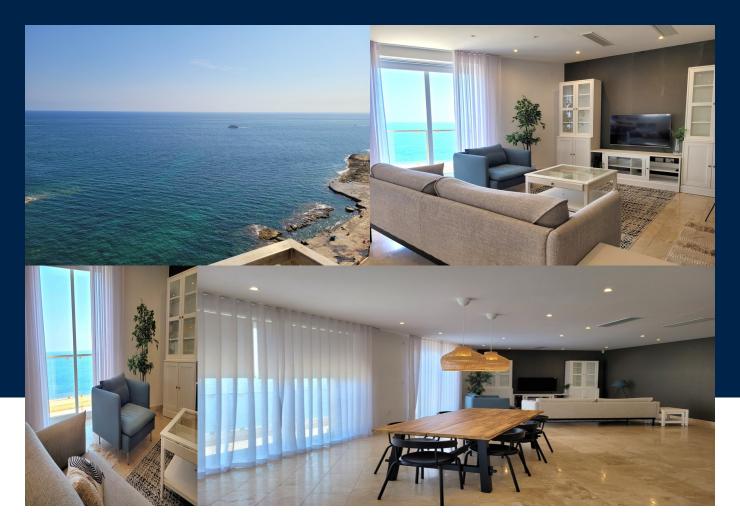

293 Sq Mt

A truly unique corner seafront apartment, likely the largest on Tower Road, spanning over 400 sqm. This expansive 'villa in the sky' features four double bedrooms, each with its own en-suite bathroom. The main bedroom includes a walk-in wardrobe, and all bedrooms have access to terraces. The grand entrance hall leads to a vast open-plan kitchen, living, and dining area, surrounded by terraces offering breathtaking views. Additional amenities include a laundry room, a guest bathroom,...