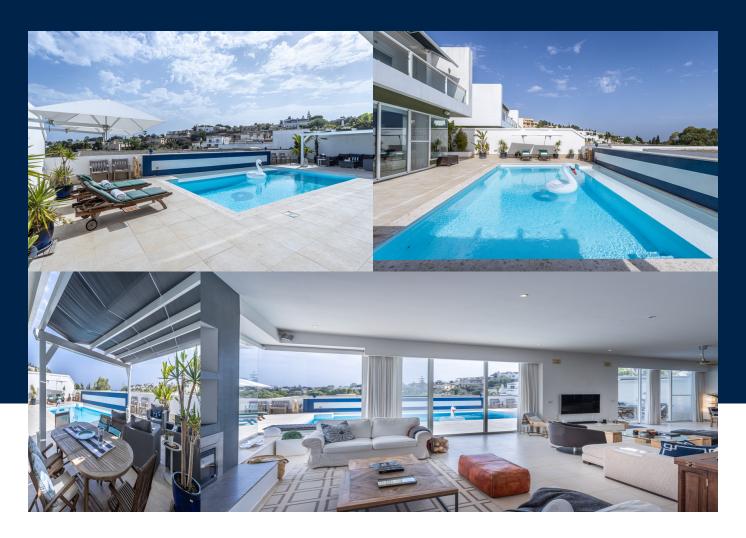

### **Sooz Bellerby**

Phone: +356 2010 8077 sooz.bellerby@maltasothebysrealty.com **Position:** Sales Associate

**POOL BEDS INTERIOR** Yes **300 Sq Mt** 3

#### **BATHS**

5

Situated in the much sought after Santa Marija Estate, within an exclusive gated community, this luxurious semidetached villa offers the epitome of modern living. Offering a blend of contemporary luxury and practical living. The open-plan design, filled with natural light and seamless transitions between the indoors and outdoors, makes it perfect for both relaxation and entertainment. Upon entering, you are greeted by a welcoming entrance hallway leading into an impressive spacious open-plan layout that is...