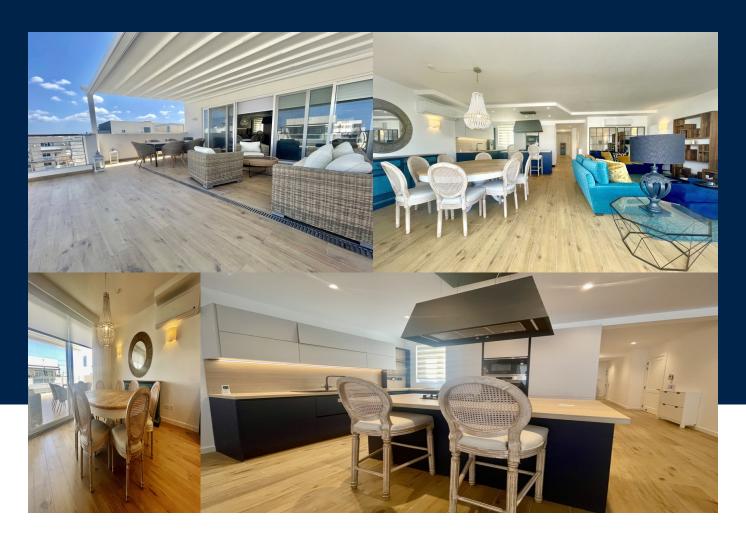

#### **BATHS**

3

This penthouse in Swiegi strikes the perfect balance between tranquillity and vibrant city life, just a stone's throw from St. Julian's. Situated in a newly constructed apartment block, it features a high-quality modern design with expansive windows that flood the space with natural light. The layout includes an inviting entrance hall that flows into an open-plan living and dining area, seamlessly connected to a fully equipped kitchen with top-of-the-line appliances. This spacious arrangement is ideal...