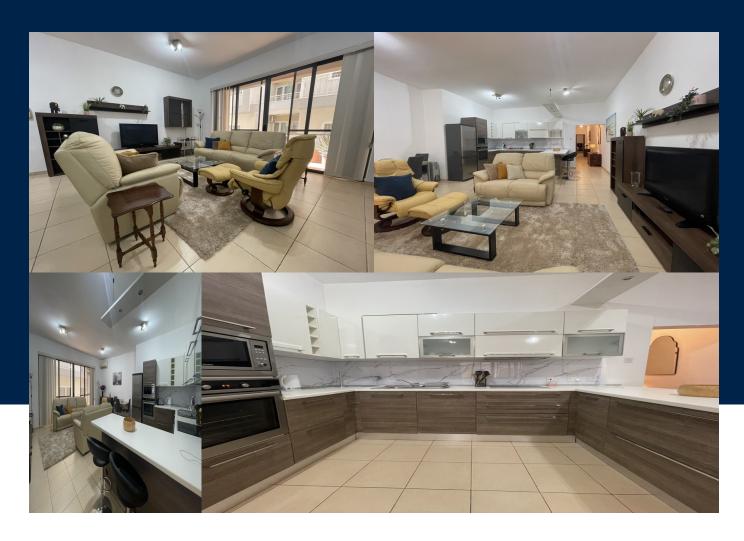

#### **BATHS**

2

A cosy apartment located in the heart of this much sought after location, minutes away from the shops, cafes and Tigne Point. Accommodation comprises of a welcoming entrance hall, an open plan kitchen, living and dining area, leading to a sizeable front balcony, two double bedrooms, each with its own en-suite facilities and washroom. This property would make a lovely home, viewings are highly recommended.