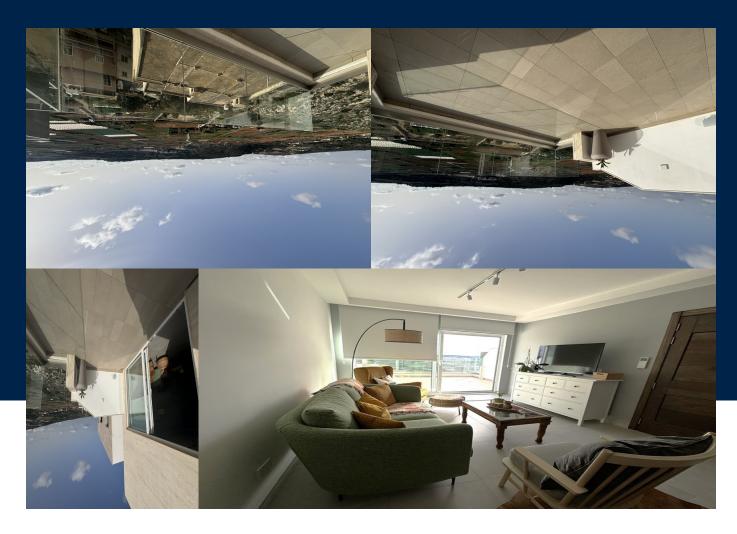

Brand new homely designed quiet two double bedroom, two bathrooms , fully equipped and airconditioned penthouse which forms part of a small block is also walking distance to the old cart ruts and Majjestral National Park, an organic farm shop and has a couple of local convenience shops in addition to public transport access and a parish church. The layout comprises of an open plan kitchen, living, dining leading towards a sunny private well kept...