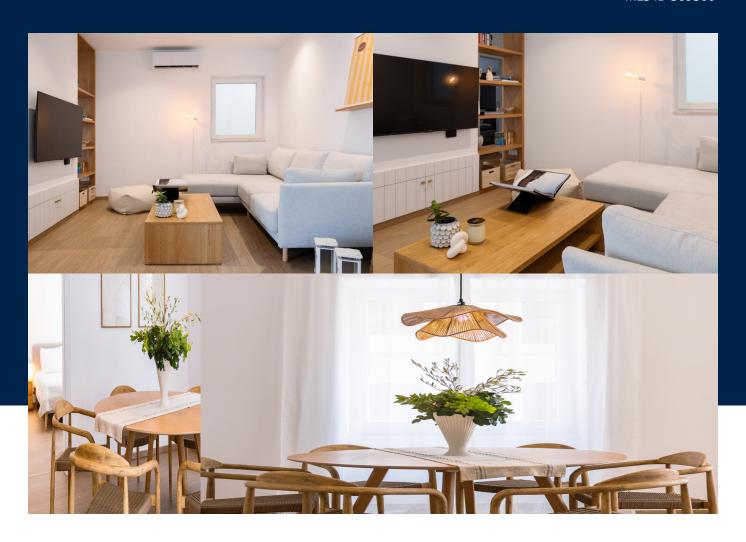

#### **BATHS**

2

This stunning 120sqm corner apartment, designed by a leading architecture studio, offers modern luxury in the heart of Sliema. Bathed in natural light, the spacious layout includes an open-plan living area, three large bedrooms, and underfloor heating throughout. The master bedroom features a walk-in closet and an en-suite with a spa-like shower, while the other two bedrooms provide ample space for guests or family. The sleek kitchen is fitted with top-of-the-line Bosch appliances, including a...