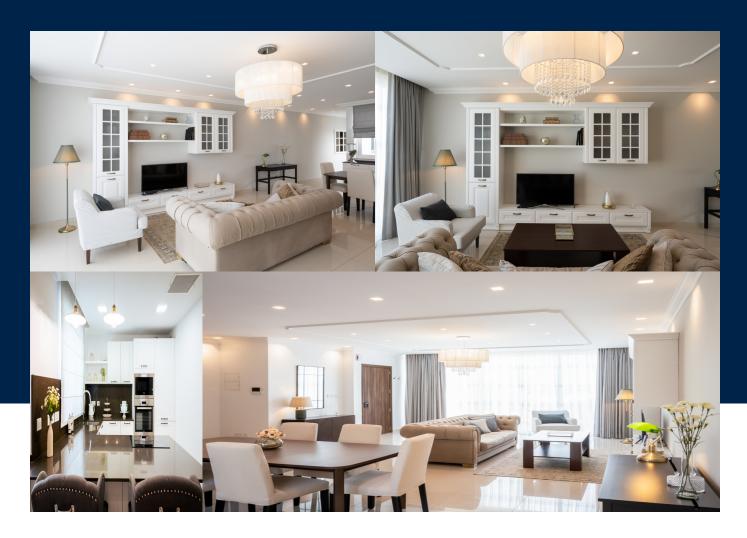

### **BATHS**

2

This stunning three bedroom penthouse, located in the tranquil village of Siggiewi, offers modern living with breathtaking valley views. Upon entering, one is welcomed by a cosy open plan kitchen, dining and living area with TV, leading out onto a spacious terrace perfect for outdoor relaxation or entertaining. The main bedroom includes a luxurious walk-in wardrobe, while the additional two bedrooms, provide comfort and versatility. With two contemporary bathrooms and two back balconies, the penthouse...