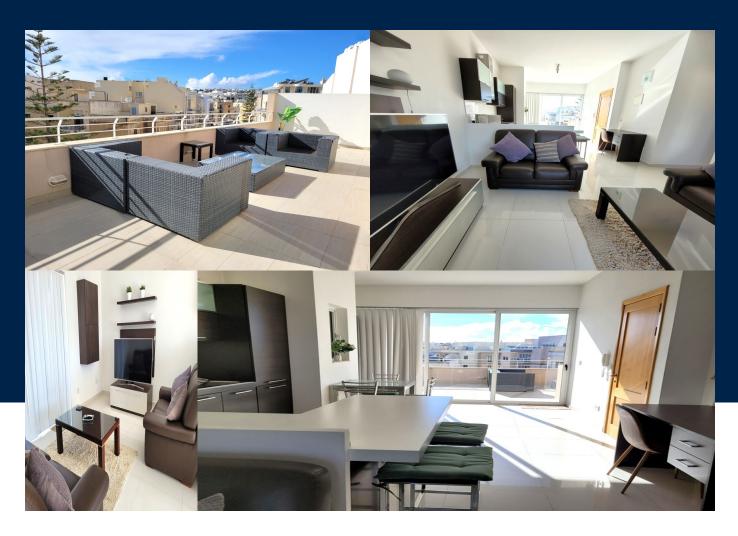

### **Modern Penthouse**

Swieqi Malta

### BEDS 2

BATHS

1

This welcoming, south facing penthouse is located in a peaceful residential area, just a 15 minute bus ride from Sliema and within walking distance of the vibrant St. Julian's. Set in a small block of only five apartments, it features a bright open plan kitchen, living, and dining area that leads to a large, sunlit terrace – perfect for entertaining or relaxing. Fully air-conditioned and well furnished, the property includes two cozy bedrooms and a...