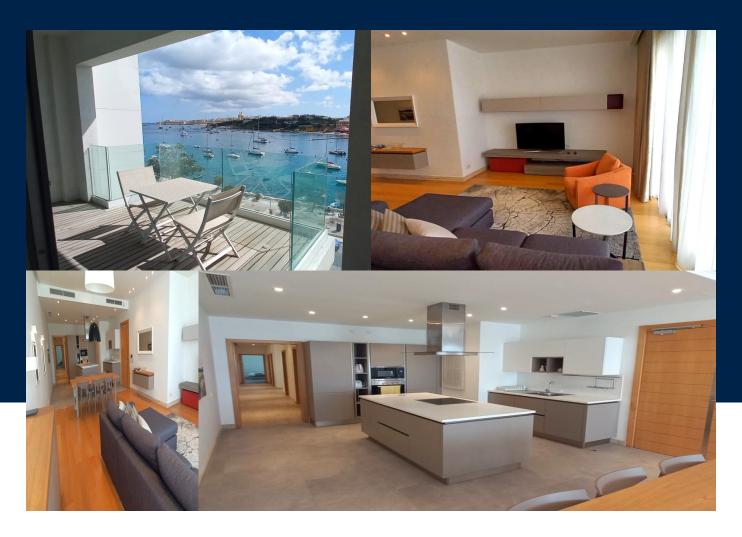

## Barbara Elekes

Phone: +356 2010 8077 barbara.elekes@maltasothebysrealty.com **Position:** Letting Associate

**BEDS BATHS GARAGE** Yes 2 2

This stunning south-facing two bedroom apartment, located along the Sliema seafront, offers unobstructed views of the sea and a picturesque panorama of Valletta, Manoel Island, and Ta' Xbiex Yachting Marina from its spacious terrace. The apartment is furnished to the highest standards and features an open plan living and dining area with a fully fitted kitchen. The terrace is ideal for outdoor entertaining, while the apartment also includes a master bedroom with en-suite facilities, a...