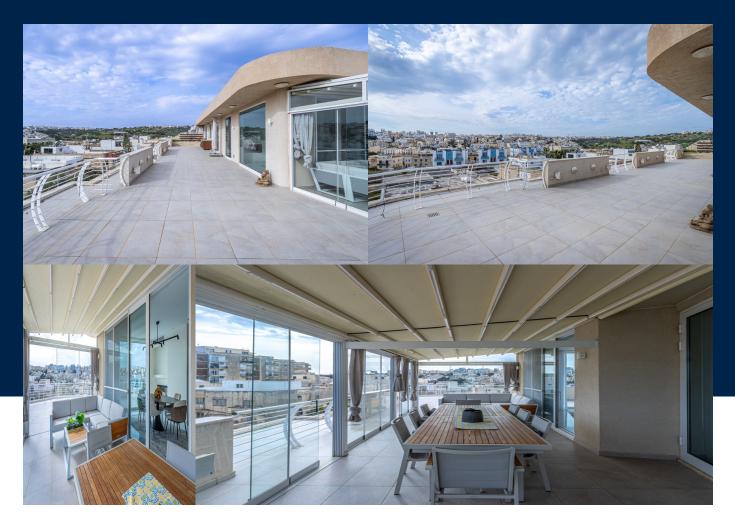

# Luxury Corner Penthouse

Swieqi Malta

#### Yes

Experience the perfect fusion of luxury and comfort situated in the highly coveted area of Swieqi, this remarkable corner penthouse offers a unique blend of spacious living and sophisticated design. Boasting four generously sized bedrooms, including a master suite with a private en-suite facilities and a walk-in closet, this home provides the ultimate in comfort and privacy. The property also features a beautifully designed main bathroom and a further two additional bathrooms, both tailored to...