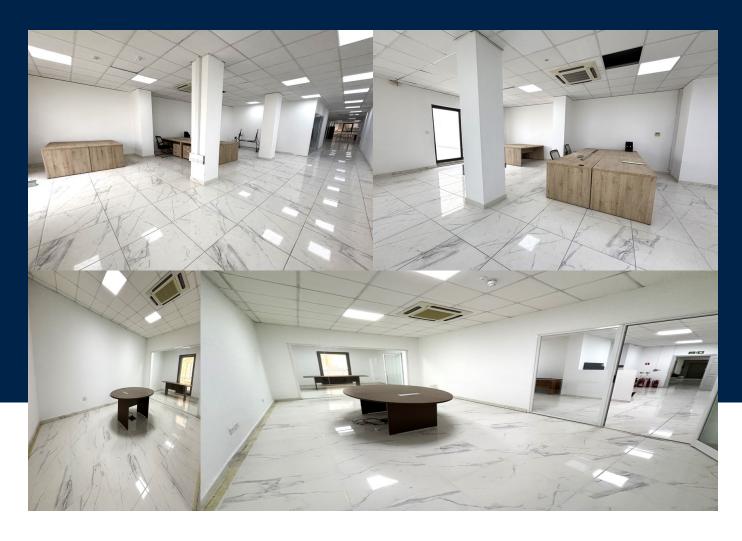

## **INTERIOR**

275 Sq Mt

**BATHS** 

1

A modern and bright office situated on the 1st floor (1/4A) in a prime Sliema location, offering exceptional convenience and accessibility to a wealth of amenities. With its contemporary design and ample natural light, this office provides an inspiring and productive workspace for businesses to thrive. Spanning 275sqm indoors and 48sqm outdoors, the office features a well-planned layout that maximizes efficiency and functionality. Upon entry, an open-plan area is located to the right, creating a...