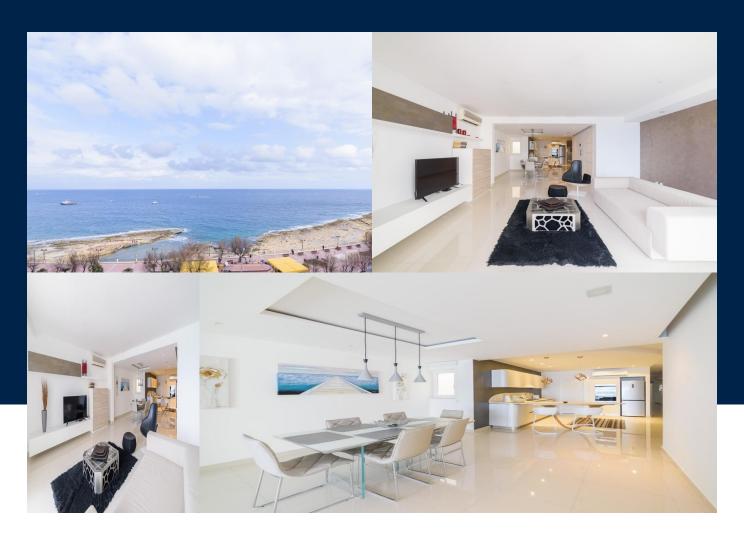

## **Amenities and Features**

External Features: Lift Internal Features: Guest Toilet Internal Features: Store Room Air-conditioning: Wall Unit A/C

**BEDS INTERIOR BATHS** 152 Sq Mt 3 2

New to the market is this expansive 158sqm seafront apartment, located in Sliema. The property features a generous and inviting entrance that leads into an open plan kitchen, living and dining area, complemented by a good size balcony offering stunning views. It includes three double bedrooms, one of which has en-suite facilities and its own walk in closet, as well as a spacious guest bathroom. This apartment offers a prime residential location and represents an...