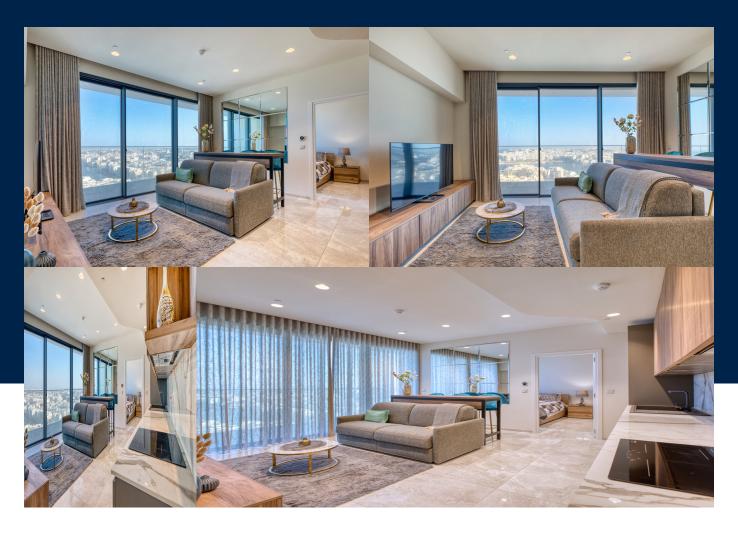

## Ekaterina Bilocca

**Phone:** 20108070

ekaterina.bilocca@maltasothebysrealty.com

**Position:** Sales Associate

**BEDS INTERIOR BATHS** 

**58 Sq Mt** 1

This exceptional one bedroom apartment is situated on a high floor of Mercury Tower, Malta's most iconic luxury development, designed by the world renowned architect Zaha Hadid. South facing, this elegant residence boasts breathtaking sea views and panoramic vistas of Sliema, Manoel Island, and Valletta, the capital city. The welldesigned layout with a footprint of 68 sqm features an open plan kitchen, living and dining area that flows seamlessly onto a terrace, offering stunning views....