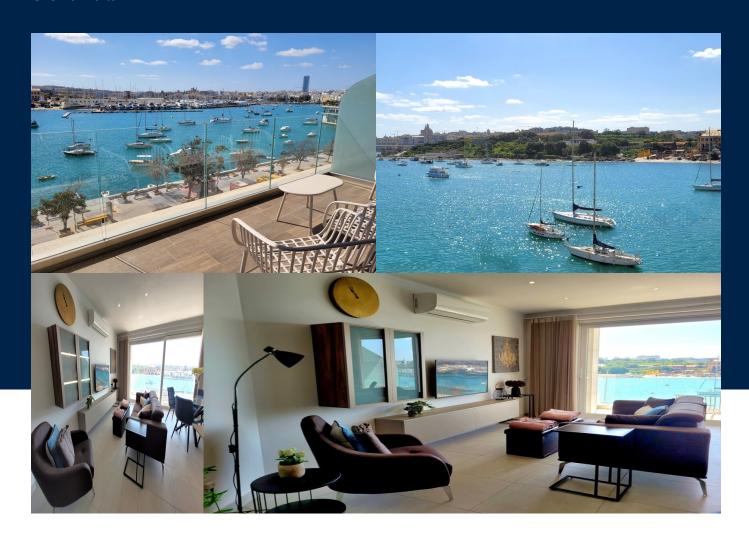

## **Barbara Elekes**

Phone: +356 2010 8077 barbara.elekes@maltasothebysrealty.com

**Position:** Letting Associate

**BEDS INTERIOR BATHS** 

108 Sq Mt 2

This south facing contemporary apartment offers stunning views of Valletta, Manuel Island, and some of Malta's most spectacular scenery, both by day and night. The stylish kitchen features a breakfast island and flows into the living and dining areas, which open onto a seafront terrace – ideal for enjoying the surroundings. The layout includes two double bedrooms, with the main bedroom offering en-suite facilities, a guest bathroom, and a back balcony. Designed for high-end living...