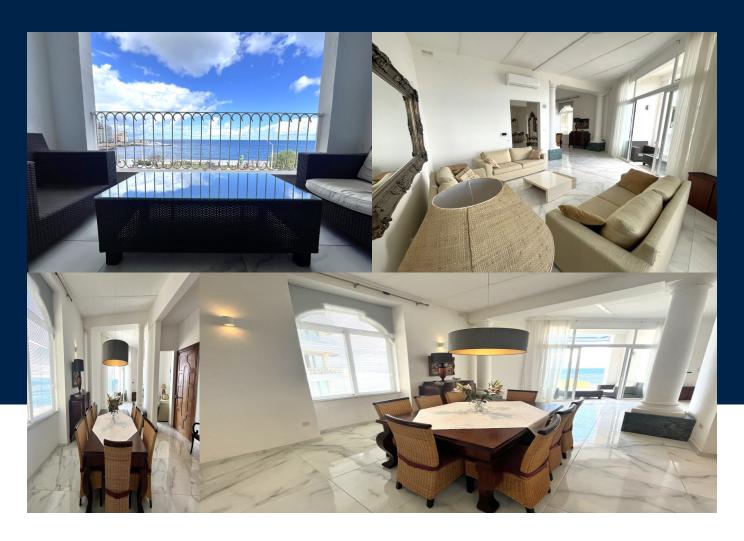

## **BATHS**

4

An exceptional, generously proportioned corner seafront apartment on the second floor in Tigne, offering a refined living experience beyond the ordinary. Thoughtfully designed and elegantly furnished, this remarkable residence radiates luxury and sophistication. The property features a welcoming lounge, living, and dining area, seamlessly blending comfort with style. A wellequipped kitchen and breakfast area provide the perfect space for effortless meal preparation and dining, all while enjoying breathtaking sea views. The apartment boasts three spacious...