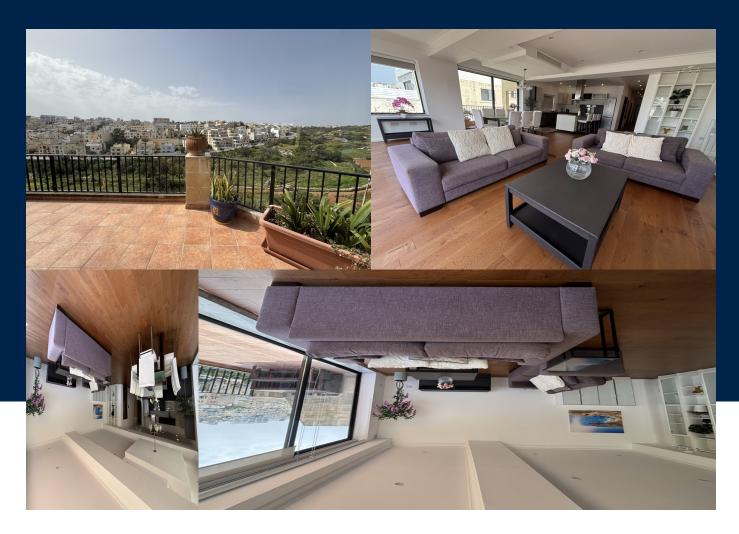

Maisonette in Swieqi, features a bright and modern, open plan kitchen, dining and living area, leading out onto a wrap around terrace enjoying lovely views, perfect spot to unwind and entertain. Going down the corridor, one finds a family bathroom, three spacious double bedrooms, one with en-suite and a side balcony. Further, a one car space is available at an extra cost.