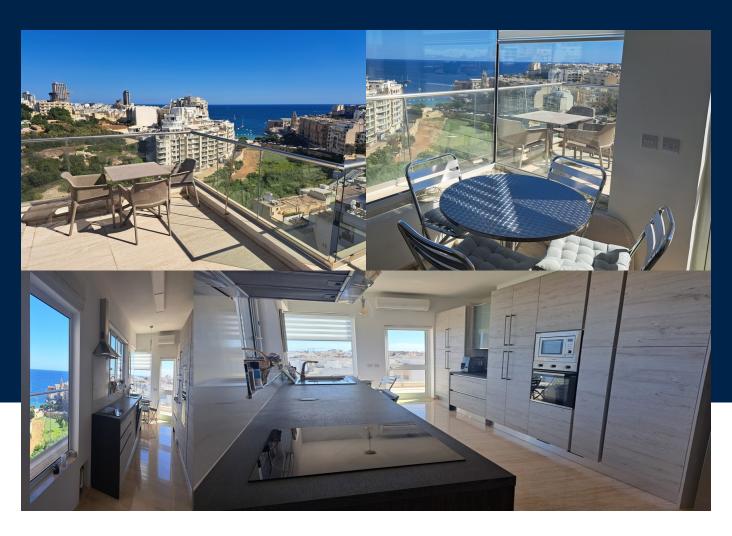

## Benji Psaila

benji.psaila@maltasothebysrealty.com Position: Head of Sales & Letting

**BEDS INTERIOR BATHS** 

100 Sq Mt 2

Luxuriously finished corner Penthouse located in quiet area of St. Julian's. Property comprises an open plan kitchen, living and dining area leading onto a large front terrace of 100 sqm with the triple exposition and stunning sea views, two double bedrooms, both with en-suite facilities and access to terrace. Further complimenting this Penthouse is one-car space.