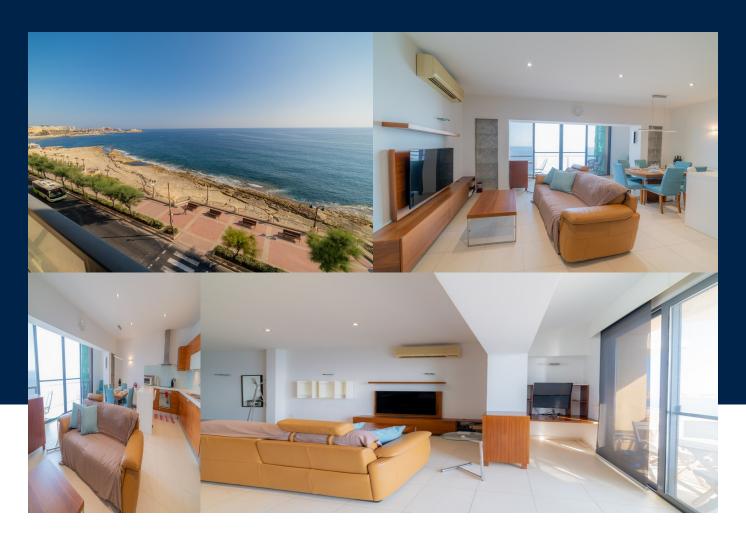

### **BATHS**

2

Spacious apartment on the 4th floor, with open unobstructed views over Mediterranean Sea. The property offers plenty of natural light and finished in soft colours, that gives a pleasant feel to the eye. There are 3 double bedrooms, main bedroom has an en-suite. Office area with double monitors right by the window. Washroom with some extra storage space, guest bathroom. The property is ready to move in and comes with a garage for 1 car.