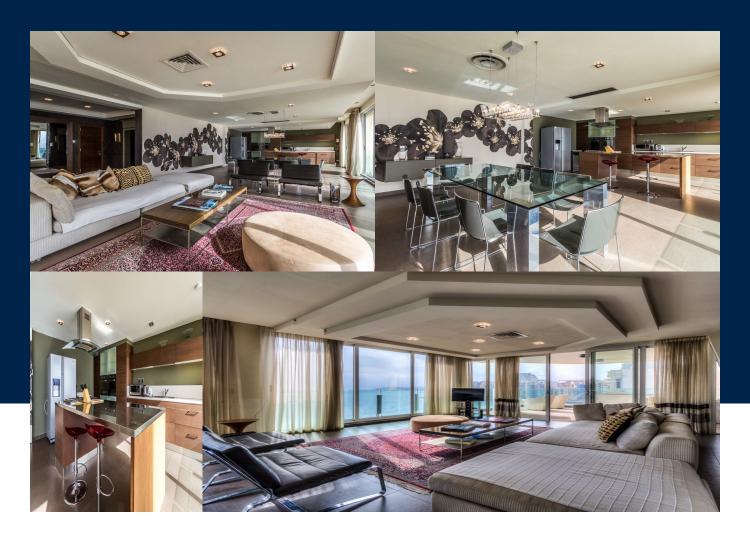

### **BATHS**

3

Perfectly located on Tower Road, this apartment is covering an area of 300sqm and has some of the most panoramic views of Sliema, thanks to a frontage of over 15 meters! An extremely large living area with sea view and spacious areas to dine, sit or enjoy tv, all surrounding a nice terrace with enough space to entertain or to lounge. Modern open kitchen, equipped with all the appliances. Three double bedrooms, each with their...