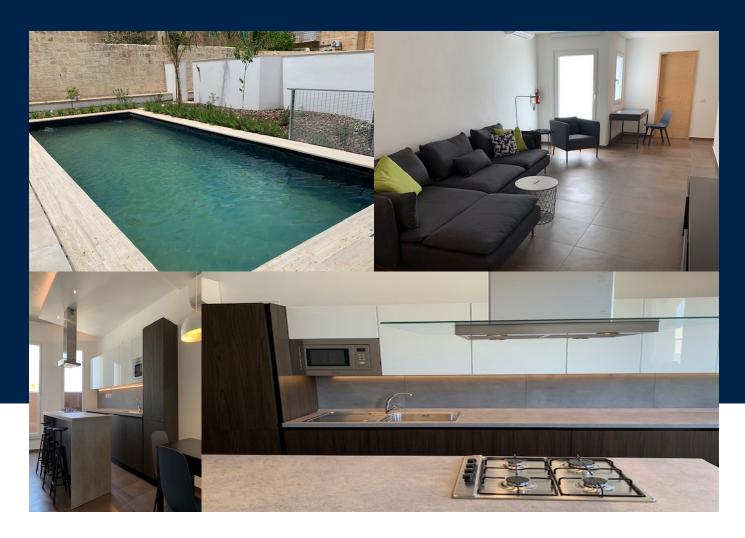

| BEDS | POOL | BATHS |
|------|------|-------|
| 3    | Yes  | 3     |

Outstanding brand-new Maisonette in this newly built block. The block is located in the most central area of Sliema, just few minutes' walk to the sea promenade. This property has everything for a lavish lifestyle. Extensive outside space with a private pool and a garden, separate kitchenette with a shower and a superb lounge area, that is perfect for entertaining! The property itself comprises of 3 double bedrooms, two with en-suite and another guest bathroom....