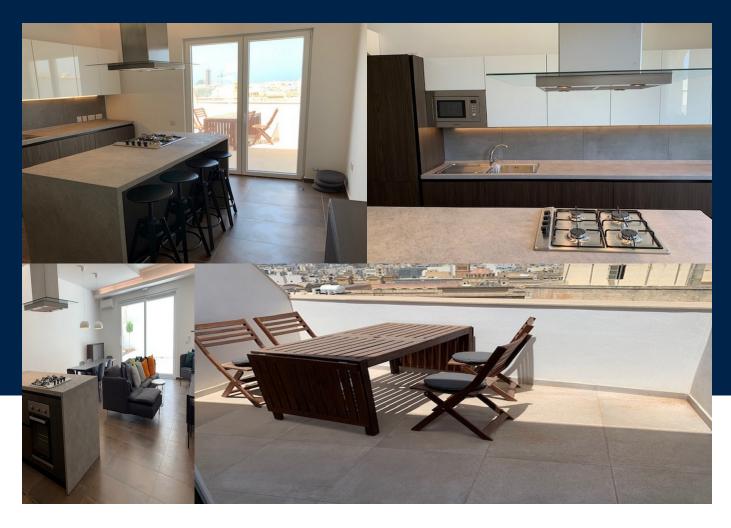

### Benji Psaila

benji.psaila@maltasothebysrealty.com **Position:** Head of Sales & Letting

| BEDS | POOL | BATHS |
|------|------|-------|
| 3    | Yes  | 3     |

Ultra modern brand-new Penthouse in the newly built block. Located in the most central area of Sliema, with all the necessary amenities nearby and within walking distance to the sea promenade. This property comprises of 3 double bedrooms, two with en-suite shower and one other guest bathroom. Open plan kitchen/living/dining area leading onto a lovely open terrace. A/C in each room and LAN system through entire flat. Everything one needs for a comfortable living. Optionally...