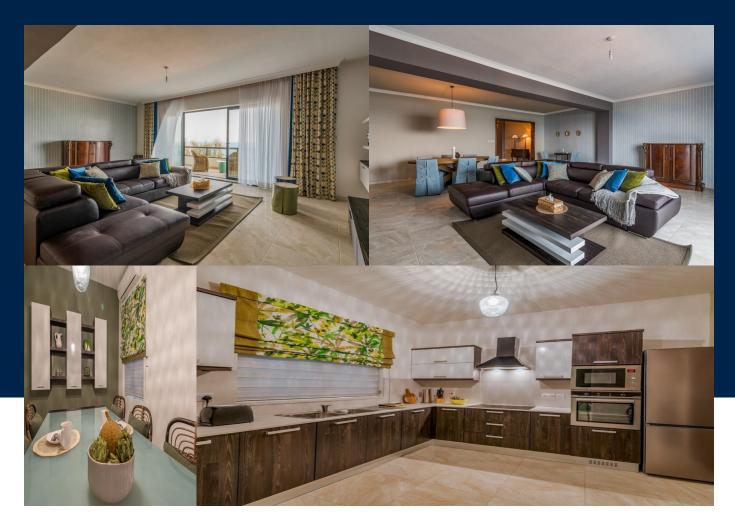

## Benji Psaila

benji.psaila@maltasothebysrealty.com Position: Head of Sales & Letting

**BEDS INTERIOR BATHS** 

220 Sq Mt 2

A highly finished just restored first floor three bedroom with sea view apartment on the Sliema Promenade. The apartment consists of a living area giving on to the terrace, kitchen with all latest appliances, one main bedroom with en suite and has a balcony, two other bedrooms and one main bathroom. All the apartment is furnished with high quality furniture.